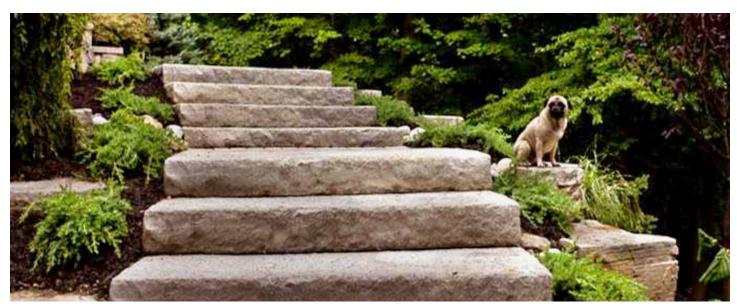

# The OUTCOME

Needless to say, Mrs. Sungurov was astonished when she returned from her trip.

"Visitors first comment on the 72 in. by 30 in. Rosetta Dimensional Steps that make for a true grand entrance, followed by the Outcropping retaining wall. Most can't believe the stone is manufactured," Lena Sungurov explained.