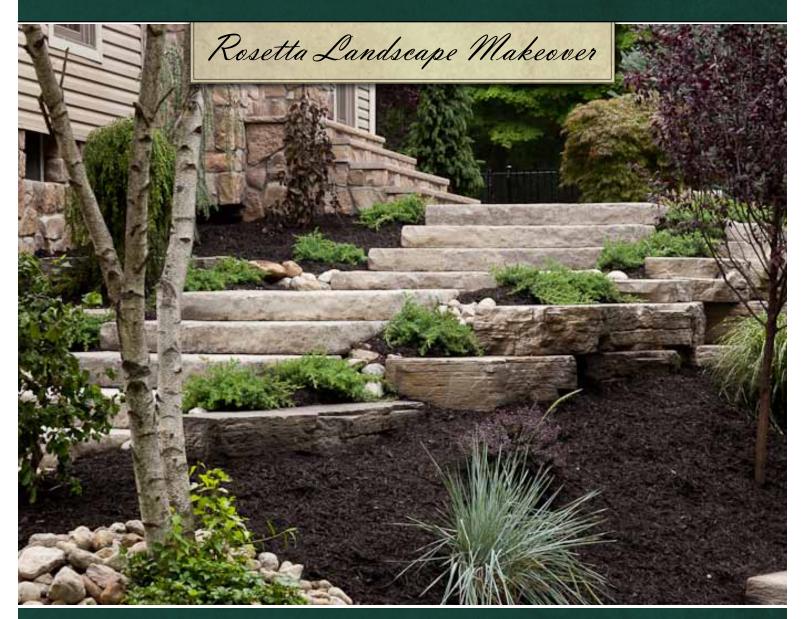

# The OUTCOME

Needless to say, Mrs. Sungurov was astonished when she returned from her trip.

"Visitors first comment on the 72 in. by 30 in. Rosetta Dimensional Steps that make for a true grand entrance, followed by the Outcropping retaining wall. Most can't believe the stone is manufactured," Lena Sungurov explained.